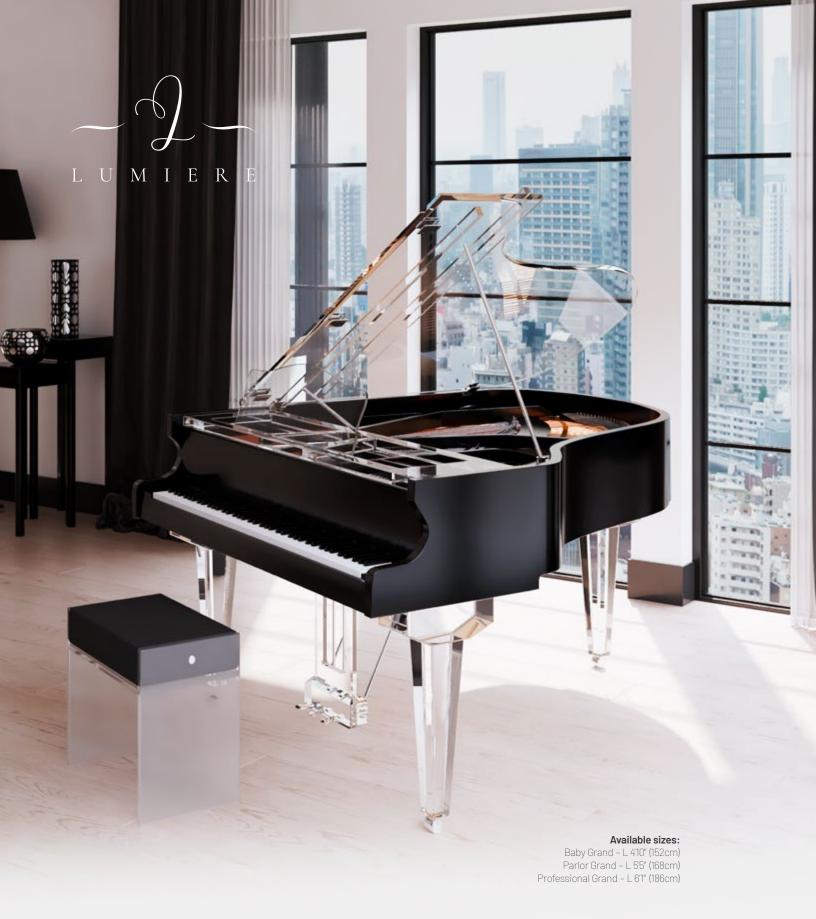

## L U M I E R E

If you like to make an entrance and hear everyone in the room gasp - you have found your match with the Lumiere model. Its bold, contemporary design makes this grand piano impossible to look away from. A true semitransparent piano, its body is wrapped in crystal clear acrylic, revealing the beauty of the iron frame like a jewel. The quality of German acrylic by Plexiglass makes this piano shine like a diamond, while German components, such as Abel hammers and Rosslau strings, give it a beautiful singing tone.