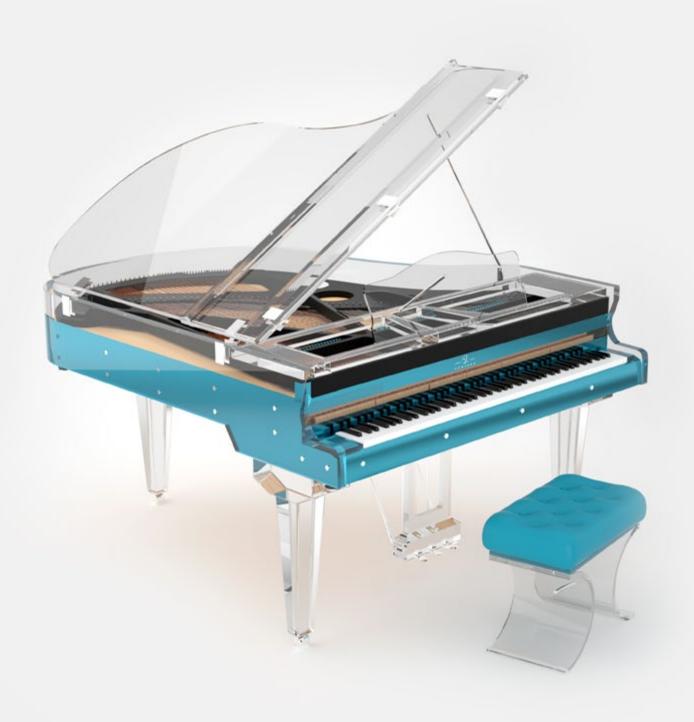

If you like to make an entrance and hear everyone in the room gasp - you have found your match with the Lumiere model. Its bold, contemporary design makes this grand piano impossible to look away from. A true semitransparent piano, its body is wrapped in crystal clear acrylic, revealing the beauty of the iron frame like a jewel. The quality of German acrylic by Plexiglass makes this piano shine like a diamond, while German components, such as Abel hammers and Rosslau strings, give it a beautiful singing tone.

Stay Classy with Lumiere Classic. Like wearing a tuxedo with a glass slipper, Lumiere Classic holds its ground as both a traditionally elegant piano and one with the magical element - of crystal. The solid lacquered wood body gives it that timeless simplicity of the shape we have come to love the piano for. The acrylic legs, lid, music stand, lyre, and fallboard lend this instrument an aura of magic.