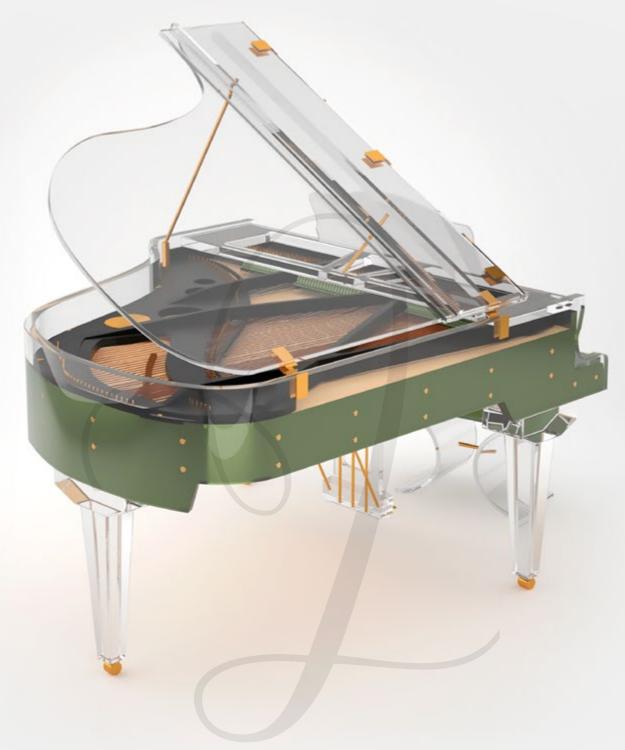

If you like to make an entrance and hear everyone in the room gasp - you have found your match with the Lumiere model. Its bold, contemporary design makes this grand piano impossible to look away from. A true semitransparent piano, its body is wrapped in crystal clear acrylic, revealing the beauty of the iron frame like a jewel. The quality of German acrylic by Plexiglass makes this piano shine like a diamond, while German components, such as Abel hammers and Rosslau strings, give it a beautiful singing tone.

Stay Classy with Lumiere Classic. Like wearing a tuxedo with a glass slipper, Lumiere Classic holds its ground as both a traditionally elegant piano and one with the magical element - of crystal. The solid lacquered wood body gives it that timeless simplicity of the shape we have come to love the piano for. The acrylic legs, lid, music stand, lyre, and fallboard lend this instrument an aura of magic.