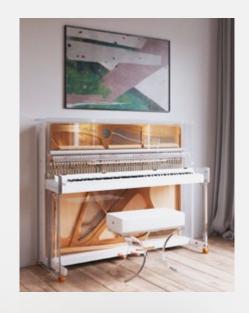

## Transparent, modern, exciting, and...affordable. Give your home a real wow factor.

The very thing that makes most upright pianos unattractive to people is what gives Lumiere Upright its character: the shape of the box. Once realized in acrylic, what used to be solid is now a transparent, light reflective kaleidoscope of crystal, metal, and wood. The upright's inner beauty is revealed by the transparency of its body, so for the first time ever, we can see the gorgeous iron frame, the strings, and the moving parts of the action!

When it is played, whether by a person or by a player system, it becomes a kinetic sculpture of elegantly moving parts captured within the crystal. The optional Light Kit provides even more magic.

**Available size:** Studio upright - H 49" (125cm)