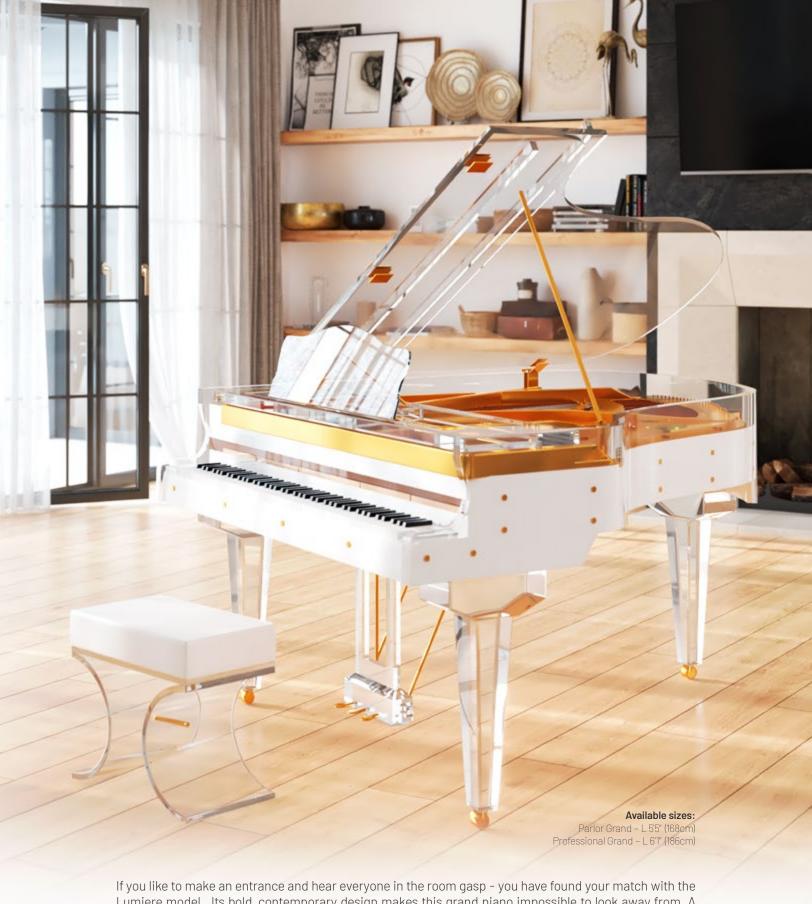

If you like to make an entrance and hear everyone in the room gasp - you have found your match with the Lumiere model. Its bold, contemporary design makes this grand piano impossible to look away from. A true semitransparent piano, its body is wrapped in crystal clear acrylic, revealing the beauty of the iron frame like a jewel. The quality of German acrylic by Plexiglass makes this piano shine like a diamond, while German components, such as Abel hammers and Rosslau strings, give it a beautiful singing tone.