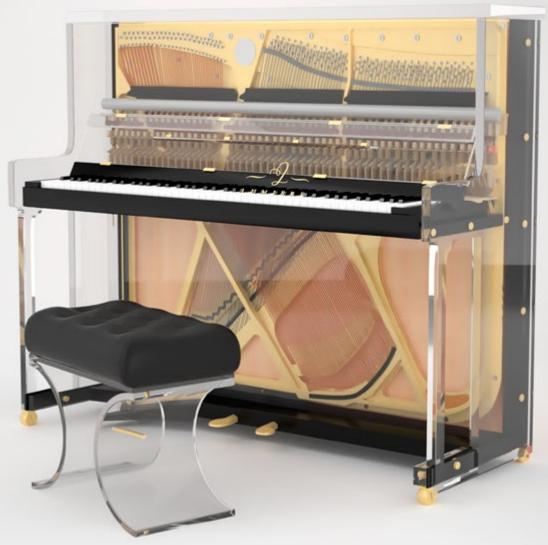

## Transparent, modern, exciting, and...affordable. Give your home a real wow factor.

The very thing that makes most upright pianos unattractive to people is what gives Lumiere Upright its character: the shape of the box. Once realized in acrylic, what used to be solid is now a transparent, light reflective kaleidoscope of crystal, metal, and wood. The upright's inner beauty is revealed by the transparency of its body, so for the first time ever, we can see the gorgeous iron frame, the strings, and the moving parts of the action!

When it is played, whether by a person or by a player system, it becomes a kinetic sculpture of elegantly moving parts captured within the crystal. The optional Light Kit provides even more magic.

**Available size:** Studio upright - H 49" (125cm)